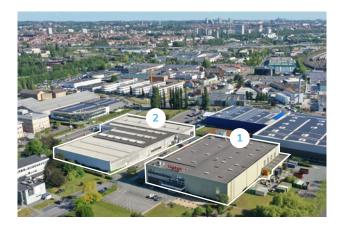

# Unique location for your future company, based on high sustainable standards.

Strategically located for SME and logistic companies looking for a convenient connection to Brussels.

#### Location

#### Industrial zone just south of Brussels

With easy connection to the E19 Brussels-Antwerp Proximity of Brussels city center and railway station