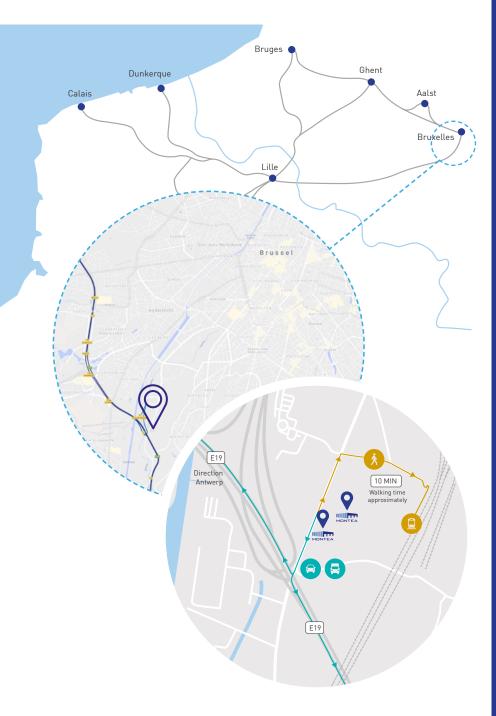

#### Location

#### Industrial zone just south of Brussels

With easy connection to the E19 Brussels-Antwerp Proximity of Brussels city center and railway station