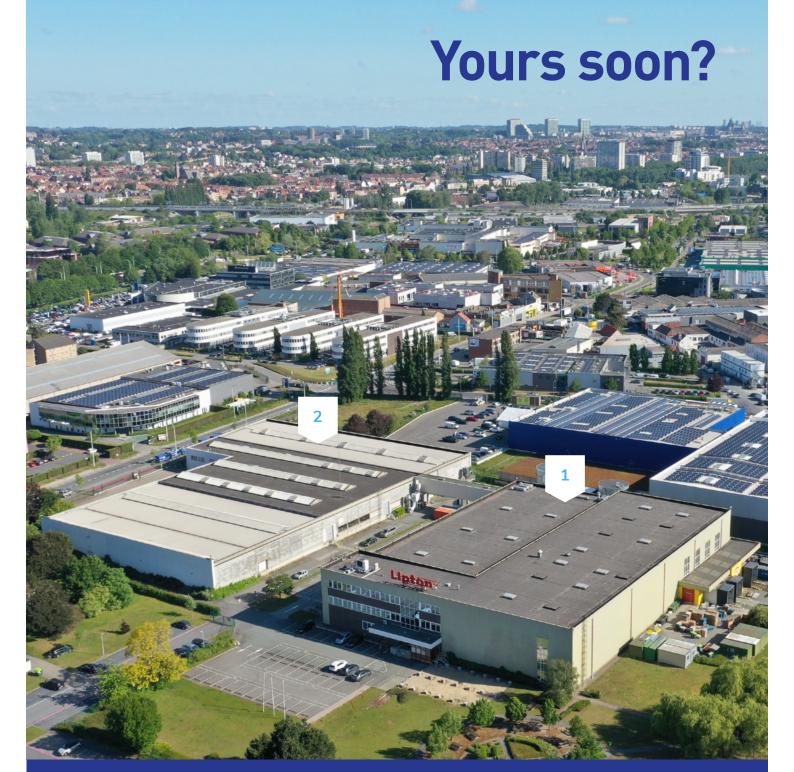

# Project specifications Convenient to work

As the renovation of the Unilever site nears completion, Montea is pleased to offer 2 unique warehouses and office units for rent.

### **Building 1** (renovated former Lipton tea factory)

Warehouse 4,605 m<sup>2</sup>
Offices 778m<sup>2</sup>
Others 214 m<sup>2</sup>

- Parking 400 €/m²
- 3 Loading docks
- 3 Sectional gates
- Steel stucture
- Clearance height 8,8m & 6,4m
- LED lighting

• Timing May 2021

Building 2 (new building)

Warehouse ±5.770 m<sup>2</sup>
Offices 680 m<sup>2</sup>
Mezzanine 1.245 m<sup>2</sup>

- C6 Loading docks
- 9 Sectional Gates
- Clearance 10m
- . \_\_ .. .
- LED lighting
- Attractive design