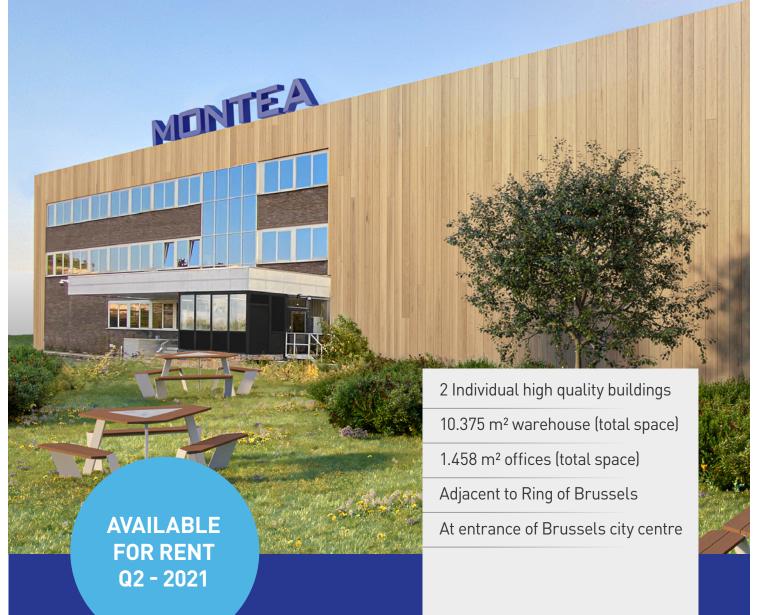

# Project specifications Convenient to work

As the renovation of the Unilever site nears completion, Montea is pleased to offer 2 unique warehouses and office units for rent.

### **Building 1** (renovated former Lipton tea factory)

Warehouse 4,605 m<sup>2</sup>
Offices 778m<sup>2</sup>
Others 214 m<sup>2</sup>

- Parking 400 €/m²
- 3 Loading docks
- 3 Sectional gates
- Steel stucture
- Clearance height 8,8m & 6,4m
- LED lighting

• Timing May 2021

Building 2 (new building)

Warehouse ±5.770 m<sup>2</sup>
Offices 680 m<sup>2</sup>
Mezzanine 1.245 m<sup>2</sup>

- C6 Loading docks
- 9 Sectional Gates
- Clearance 10m
- . \_\_ .. .
- LED lighting
- Attractive design

Timing

end of 2022