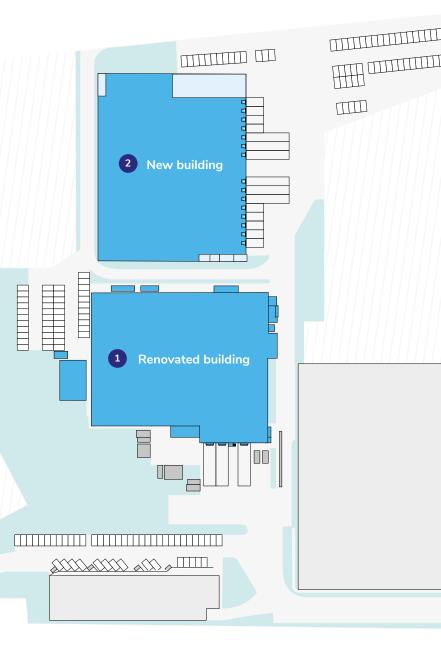

### **Building 1** (renovated former Lipton tea factory)

Warehouse 4,605 m<sup>2</sup>
Offices 778m<sup>2</sup>
Others 214 m<sup>2</sup>

- Parking 400 €/m²
- 3 Loading docks
- 3 Sectional gates
- Steel stucture
- Clearance height 8,8m & 6,4m
- LED lighting

• Timing May 2021

Building 2 (new building)

Warehouse ±5.770 m<sup>2</sup>
Offices 680 m<sup>2</sup>
Mezzanine 1.245 m<sup>2</sup>

- C6 Loading docks
- 9 Sectional Gates
- Clearance 10m
- . \_\_ .. .
- LED lighting
- Attractive design