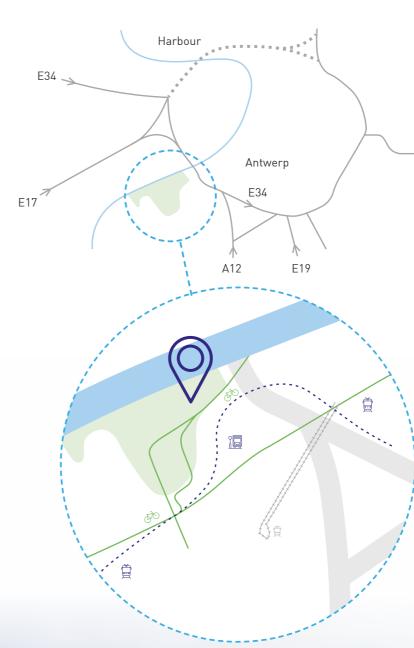

#### Transport Multi-modal gateway to Europe

Water-bound logistics Loading docks directly on the Schelde Gateway to Europe: Antwerp harbour, Brussels, Liège, Germany, Switzerland and France Close to highways E17, E19, E34, E313 and A12 Hotspot for city distribution Convenient location for public transport and bicycling, for your employees Prime location

### This distribution park is strategically located

loading docks directly on the Schelde, close to highways E17, E19, E34, E313 and A12 - E313