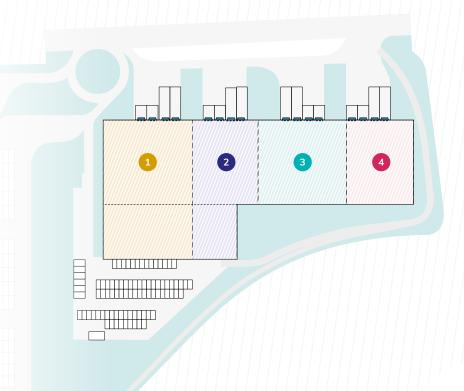

#### **Building 1**

Warehouse:  $2.203 \text{ m}^2 + 1.443 \text{ m}^2$ Office:  $360 \text{ m}^2$ 

#### **Building 2**

Warehouse:  $1.644 \text{ m}^2 + 716 \text{ m}^2$ Office:  $322 \text{ m}^2$ 

#### **Building 3**

Warehouse:  $2.189 \text{ m}^2$ Office:  $362 \text{ m}^2$ 

#### **Building 4**

Warehouse:  $1.608 \text{ m}^2$ Office:  $256 \text{ m}^2$ 

# **Technical floor plan** Building 2