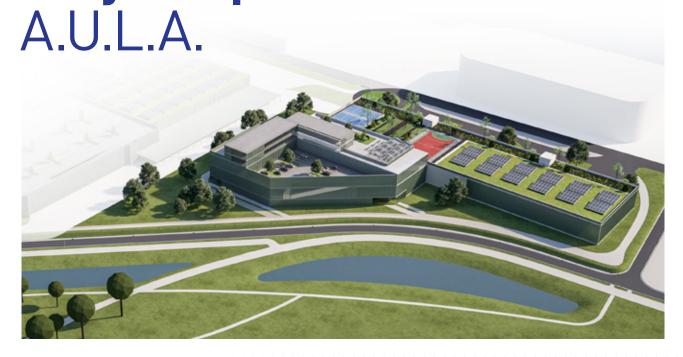

### 



## **Project specifications**



#### **Building 1**

Warehouse:  $2.203 \text{ m}^2 + 1.443 \text{ m}^2$ Office:  $360 \text{ m}^2$ 

#### **Building 2**

Warehouse:  $1.644 \text{ m}^2 + 716 \text{ m}^2$ Office:  $322 \text{ m}^2$ 

#### **Building 3**

Warehouse:  $2.189 \text{ m}^2$ Office:  $362 \text{ m}^2$ 

#### **Building 4**

Warehouse:  $1.608 \text{ m}^2$ Office:  $256 \text{ m}^2$ 

#### **Ateliers**

2<sup>nd</sup> floor 3.286 m<sup>2</sup>

#### **Offices**

3<sup>rd</sup> and 4<sup>th</sup> floor 1.210 m<sup>2</sup>

#### Parking building

Cars 86 vehicles Vans 40 vehicles



### A.U.L.A.

### Smart distribution hub at Belgium's first eco-effective logistics park

At Blue Gate, Antwerp, Montea is developing a top-notch site for innovative and eco-conscious companies. Thanks to the unique location, direct