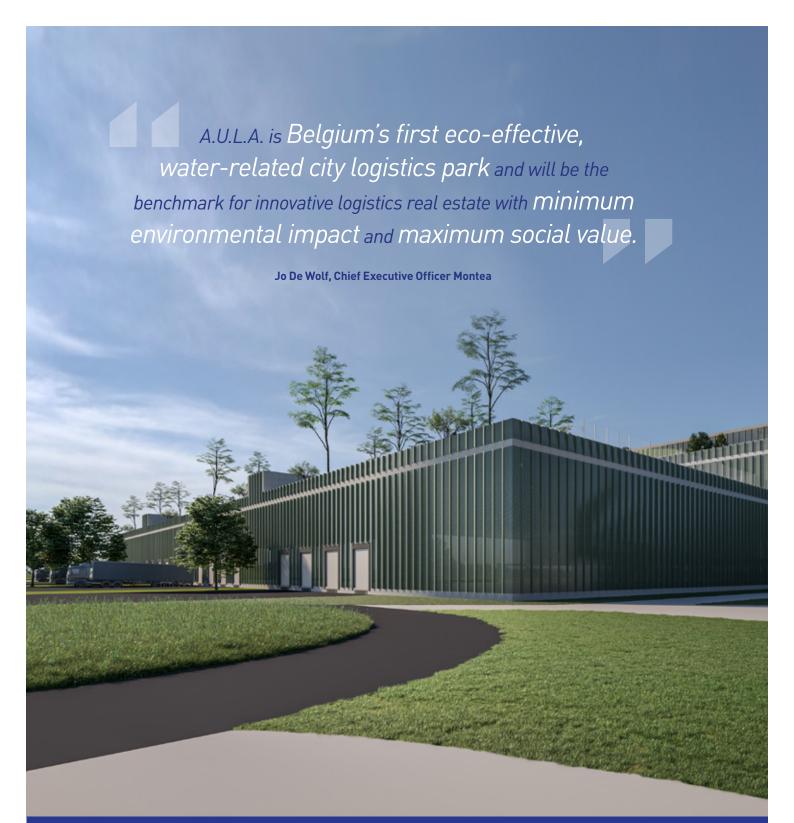

### A.U.L.A.

### Smart distribution hub at Belgium's first eco-effective logistics park

At Blue Gate, Antwerp, Montea is developing a top-notch site for innovative and eco-conscious companies. Thanks to the unique location, directly on the Schelde river, and amidst a hub of railroads, roads and bicycle paths, transport has never been more efficient. Both for your goods and your employees!