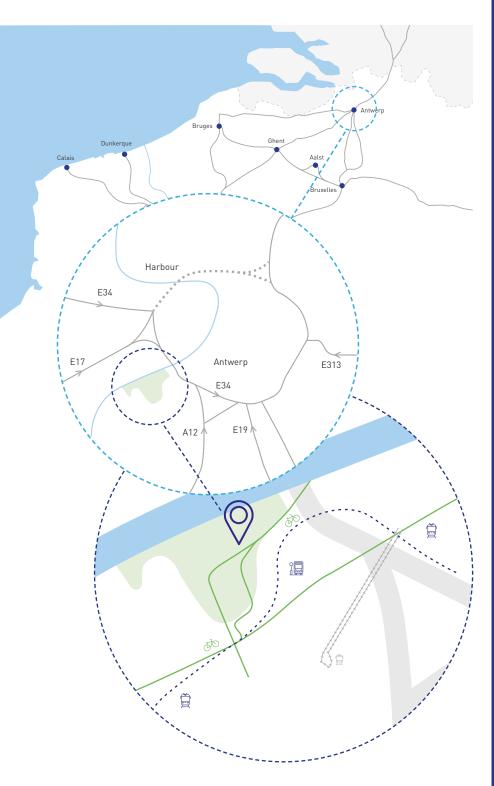

## A.U.L.A is strategically located Convenient to work!

#### Location Loading

#### Loading docks directly on the Schelde

Close to highways E17, E19, E34, E313 and A12. The city center of Antwerp is at walking/biking distance