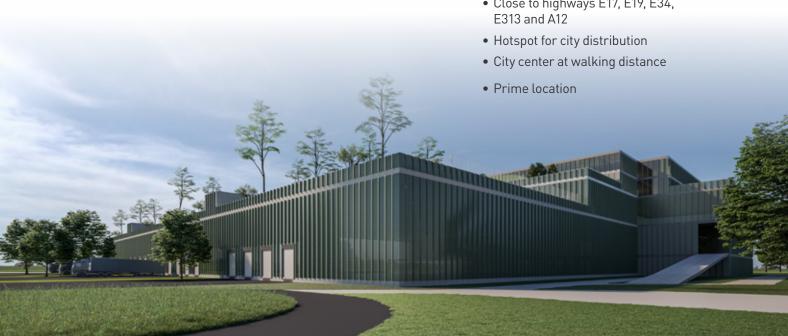

#### Location Loading

#### Loading docks directly on the Schelde

Close to highways E17, E19, E34, E313 and A12. The city center of Antwerp is at walking/biking distance