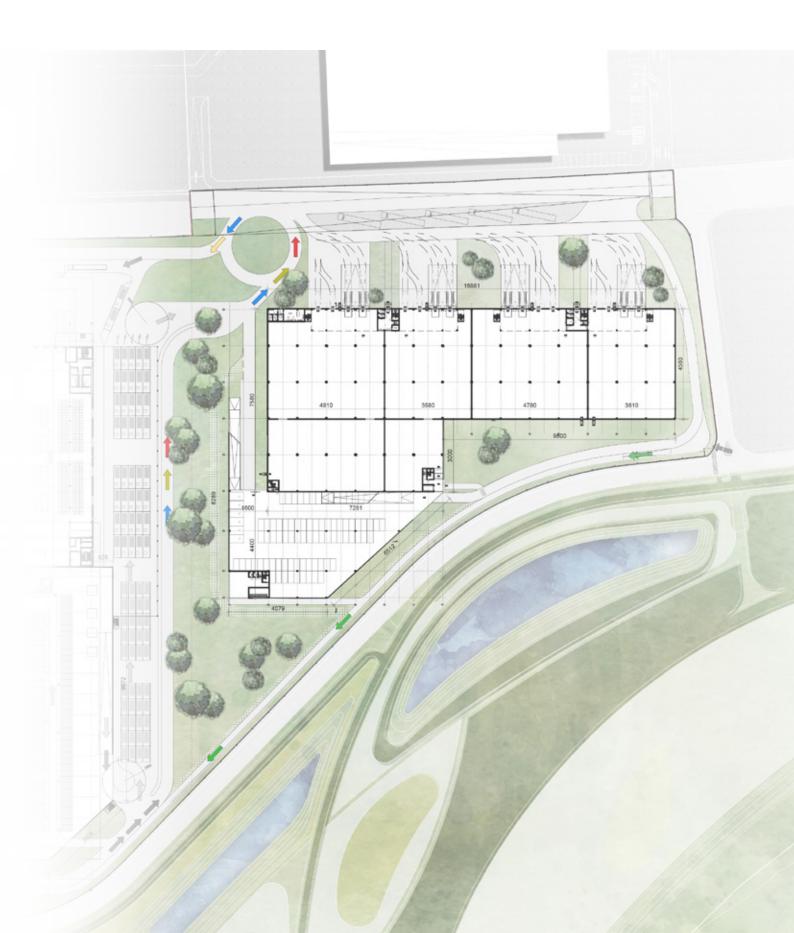

# **Technical floor plan** Building 2

#### **Building 1**

Warehouse:  $2.203 \text{ m}^2 + 1.443 \text{ m}^2$ Office:  $360 \text{ m}^2$ 

#### **Building 2**

Warehouse:  $1.644 \text{ m}^2 + 716 \text{ m}^2$ Office:  $322 \text{ m}^2$ 

#### **Building 3**

Warehouse:  $2.189 \text{ m}^2$ Office:  $362 \text{ m}^2$ 

#### **Building 4**

Warehouse:  $1.608 \text{ m}^2$ Office:  $256 \text{ m}^2$ 

#### **Ateliers**

2<sup>nd</sup> floor 3.286 m<sup>2</sup>

#### **Offices**

3<sup>rd</sup> and 4<sup>th</sup> floor 1.210 m<sup>2</sup>

#### Parking building

Cars 86 vehicles Vans 40 vehicles