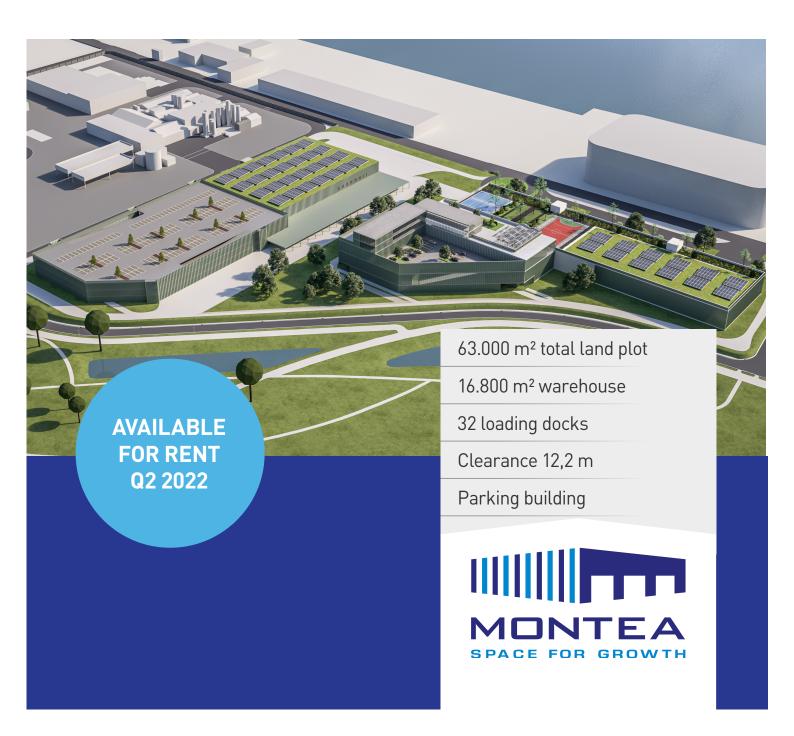

### Smart distribution hub at Belgium's first eco-effective logistics park

At Blue Gate, Antwerp, Montea is developing a top-notch site for innovative and eco-conscious companies. Thanks to the unique location, directly on the Schelde river, and amidst a hub of railroads, roads and bicycle paths, transport has never been more efficient. Both for your goods and your employees!

#### Warehouse Site: 63.000 m<sup>2</sup>

- Warehouse surface
  - Ground level: 32.000 m² warehouse (units available as of 2.000 m<sup>2</sup>)
  - First floor: 19.000 m<sup>2</sup> offices/parking
- Clearance: 12,2 m
- Loading docks: 1 per 1.000 m<sup>2</sup>
- Rated BREEAM Excellent

#### Transport Multi modal city hub

- Water-related logistics
- Multiple loading docks
- Gateway to Europe: Antwerp harbour, Brussels, Liège, Germany, Switzerland
- Close to highways E17, E19, E34,