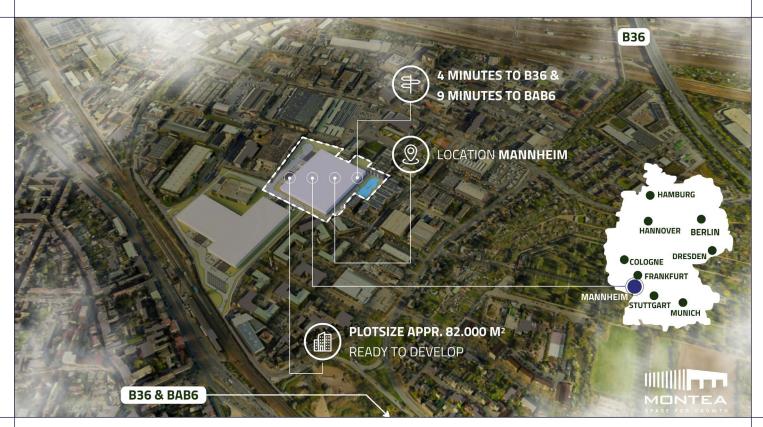

## **Description**

Prime Redevelopment Opportunity: Montea expands its landbank with a new project in Mannheim, to be redeveloped into an urban distribution centre.

Excellent Transport Links: Well-connected to major roads and close to key urban hubs, ideal for last-mile distribution.

Established Industrial Area: Located in a growing logistics and industrial zone with increasing demand.

Strategic Urban Location: Ideal for serving the Mannheim area and surrounding regions.

#### **Federal Roads:**

- B36: +- 1 km
- B38: +- 5 km