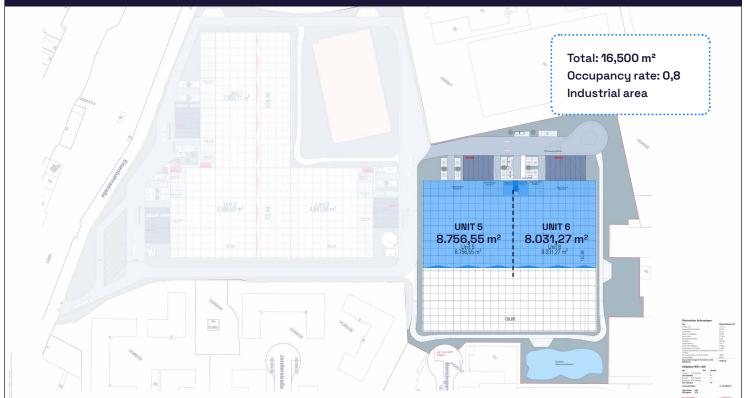

## **Description**

Prime Redevelopment Opportunity: Montea expands its landbank with a new project in Mannheim, to be redeveloped into an urban distribution centre.

Excellent Transport Links: Well-connected to major roads and close to key urban hubs, ideal for last-mile distribution.