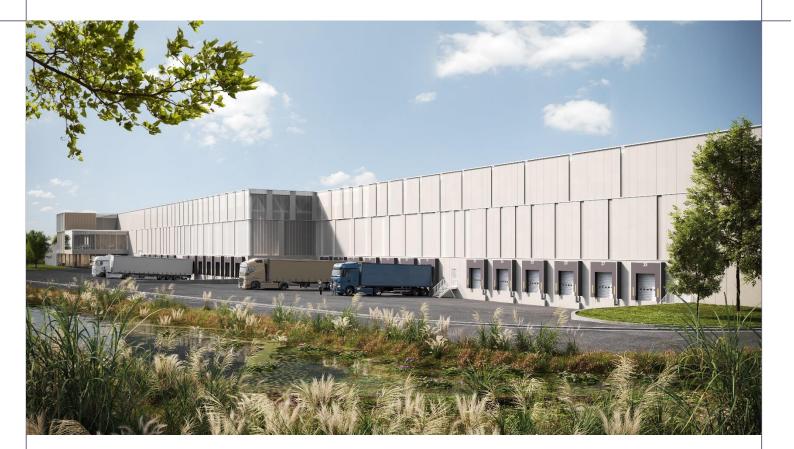

## ABOUT MONTEA "SPACE FOR GROWTH"

Montea NV is a listed real estate company under Belgian law (GVV/SIR) that specializes in logistics property in Belgium, the Netherlands, France, and Germany. The company is a leading player in this market. Montea offers its clients the space they need to grow, providing versatile and innovative property solutions, allowing Montea to create value for its shareholders. On September 30, 2024 the property portfolio comprises a total lettable area of 2,026,463 m<sup>2</sup>, spread across 99 locations. Montea NV has been listed on Euronext Brussels (MONT) and Euronext Paris (MONTP) since the end of 2006.