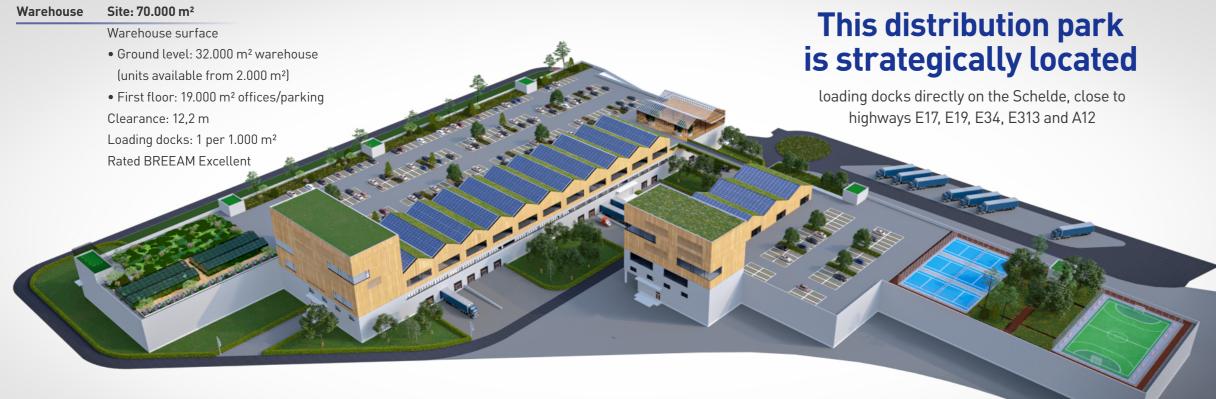

## Smart and sustainable logistics hub

At Blue Gate, Antwerp, Montea is developing a top-notch location for innovative and eco-conscious companies. Thanks to the unique location, directly on the Schelde river, and amidst a hub of railroads, roads and bicycle paths, transport has never been more efficient. Both for your goods and your employees!

#### Sustainability Designed for the future

Circular chain: re-using each other's surplus and waste streams

Intense cooperation with other Blue Gate residents

Sustainable modes of transport Efficient use of available space

Innovative & responsible buildings

Minimal environmental impact

Maximum social value

Photovoltaïc installation of more than

2.5 MWp

Connected to a thermal grid

Re-use and upgrade of a former

brownfield

City-farming

#### Transport Multi-modal gateway to Europe

Water-bound logistics

Loading docks directly on the Schelde

Gateway to Europe: Antwerp harbour, Brussels,

Liège, Germany, Switzerland and France

Close to highways E17, E19, E34, E313 and A12