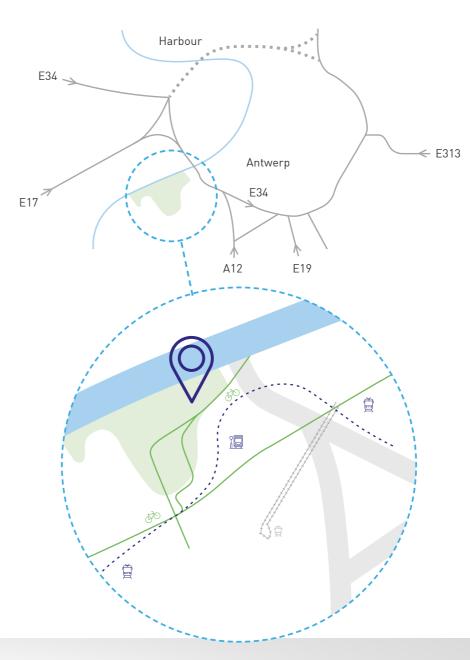

## Smart and sustainable logistics hub

At Blue Gate, Antwerp, Montea is developing a top-notch location for innovative and eco-conscious companies. Thanks to the unique location, directly on the Schelde river, and amidst a hub of railroads, roads and bicycle paths, transport has never been more efficient. Both for your goods and your employees!

#### Transport Multi-modal gateway to Europe

Water-bound logistics

Loading docks directly on the Schelde

Gateway to Europe: Antwerp harbour, Brussels,

Liège, Germany, Switzerland and France

Close to highways E17, E19, E34, E313 and A12

Hotspot for city distribution

Convenient location for public transport and

bicycling, for your employees

Prime location