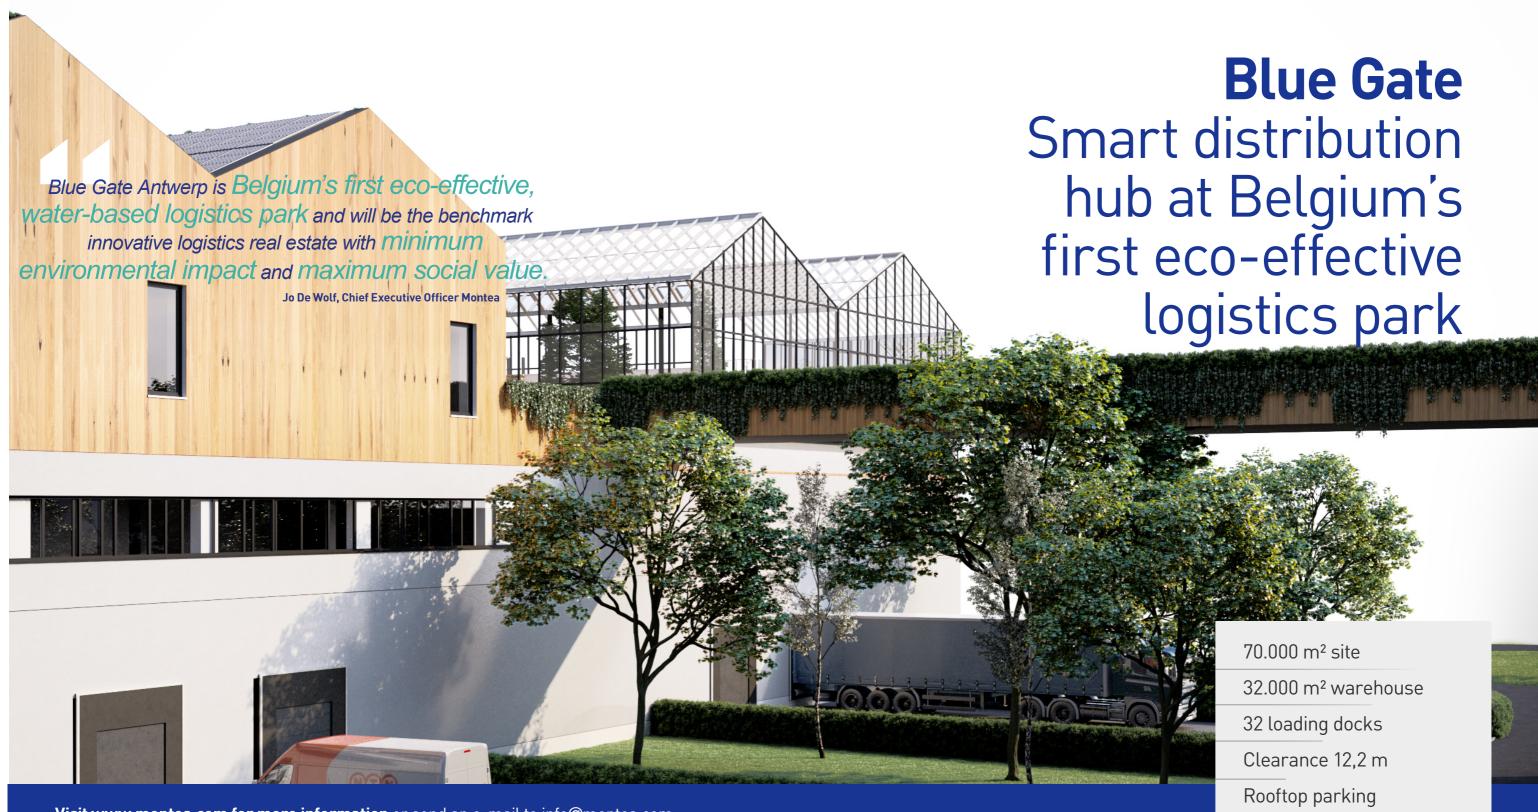

### **Blue Gate**

## Smart and sustainable logistics hub

At Blue Gate, Antwerp, Montea is developing a top-notch location for innovative and eco-conscious companies. Thanks to the unique location, directly on the Schelde river, and amidst a hub of railroads, roads and bicycle paths, transport has never been more efficient. Both for your goods and your employees!

Innovative & responsible buildings

Minimal environmental impact

Maximum social value

Photovoltaïc installation of more than

2.5 MWp

Connected to a thermal grid

Re-use and upgrade of a former

brownfield

#### Transport Multi-modal gateway to Europe

Water-bound logistics

Loading docks directly on the Schelde

Gateway to Europe: Antwerp harbour, Brussels,

Liège, Germany, Switzerland and France

Close to highways E17, E19, E34, E313 and A12